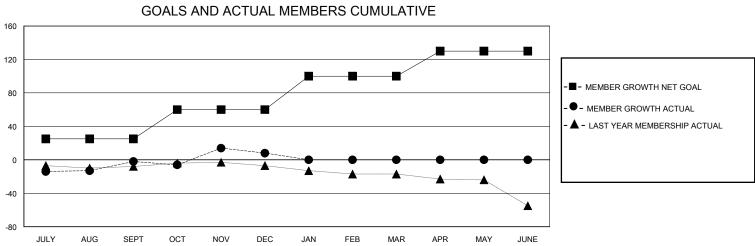

## District 24 C

GMT: LOCATION VIRGINIA GMT CA

| Clubs         |               |             |               | Members               |                       |                         |                                                    |  |  |
|---------------|---------------|-------------|---------------|-----------------------|-----------------------|-------------------------|----------------------------------------------------|--|--|
|               | RESULTS FOR   | R 2023-2024 |               | RESULTS FOR 2023-2024 |                       |                         |                                                    |  |  |
| QUARTER       | NEW CLUB GOAL | NEW CLUBS   | DROPPED CLUBS | QUARTER MEMBI         | ER GROWTH NET<br>GOAL | MEMBER GROWTH<br>ACTUAL | DROPPED<br>MEMBERS ACTUAL<br>(including transfers) |  |  |
| JULY/AUG/SEPT | 0             | 0           | 0             | JULY/AUG/SEPT         | 25                    | 36                      | 34                                                 |  |  |
| OCT/NOV/DEC   | 1             | 0           | 0             | OCT/NOV/DEC           | 35                    | 52                      | 39                                                 |  |  |
| JAN/FEB/MAR   | 0             | 0           | 0             | JAN/FEB/MAR           | 40                    | 0                       | 0                                                  |  |  |
| APR/MAY/JUNE  | 0             | 0           | 0             | APR/MAY/JUNE          | 30                    | 0                       | 0                                                  |  |  |